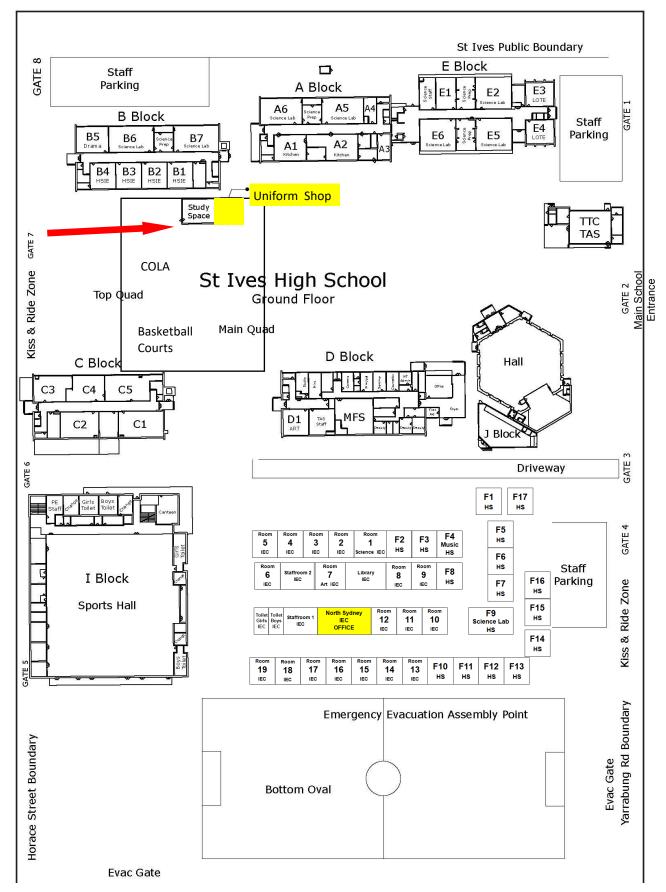

Yarrabung Road

A Block: Upstairs - Textiles and HSIE classrooms also HSIE staffroom; Downstairs - TAS Kitchens & Science labs

B Block: Upstairs - English and HSIE classrooms also English staffroom; Downstairs - HSIE & Science lab/classrooms

C Block: Upstairs - Creative Art/Music classrooms and staffroom; Downstairs - Industrial Arts/Computer Studies

D Block: Upstairs - Maths classrooms and staffroom; Downstairs - TAS staffroom/ Principal, DP & Welfare offices/Admin

E Block: Upstairs - LOTE/ESL classrooms and staffroom/ Library; Downstairs - Science staffroom and Science/LOTE classroom

F Block: Demountables - Classrooms and IEC

I Block: Upstairs - PDHPE Classrooms; Downstairs - Basketball courts and PDHPE staffroom

J Block: Music Hub